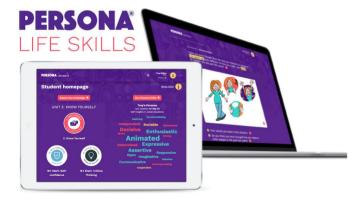

## Life Skills platform for middle/high schools and youth programs

The Persona Life Skills platform is a unique, online personality insights approach to personal development, for students age 11-19. Ideal for Social-Emotional Learning in classroom, blended or remote settings, boosting wellbeing, academic and employability outcomes with 22 life skills.

Meet student Social-Emotional Learning standards

Deliver and monitor life skills development

Empower teachers and guidance counselors

## Get started with a free Persona Life Skills 30 day trial

Register a free teacher account, then add as many student users as you like. Upgrade to a teacher package or a school/college subscription for full access.