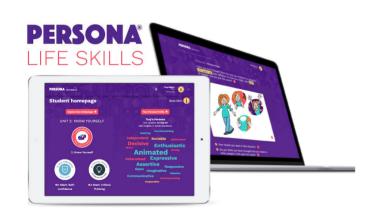

## Get started with a free Persona Life Skills teacher account

Register a free account, then add as many student users as you like. Upgrade to a teacher package or a school/college subscription for full access.